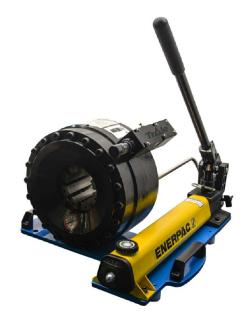

Page: 1 /1

| Max. Press (bar)          | 700                        |
|---------------------------|----------------------------|
| Weight (Kg)               | 55                         |
| Crimp range (mm)          | 4-75                       |
| Crimp force(Ton)          | 140                        |
| Opening (mm)              | +20                        |
| Opening without dies (mm) | 110                        |
| Dies included             | 14,16,19,23,27,31,36,41,47 |
| Capacity                  | 1" 1/4 - 4SP               |
| Dimensions                | 487*440*270 mm             |